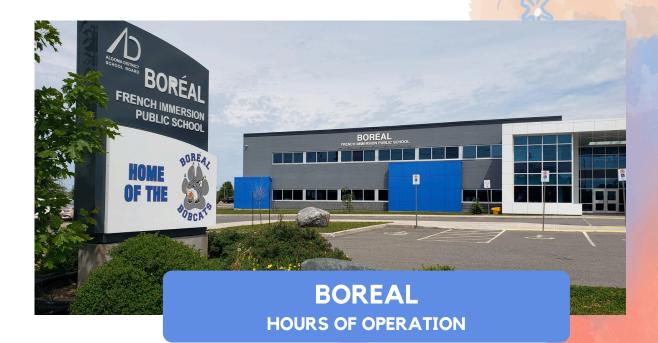

**WEDNESDAY** 

**THURSDAY** 

9:00 a.m. - 1:30 p.m.

9:00 a.m. - 1:30 p.m.

## Outdoor Play at Boreal

Join us Wednesdays & Thursdays from 10:00 a.m. to 11:30 a.m. for outdoor play and learning as well as nutritious snacks!