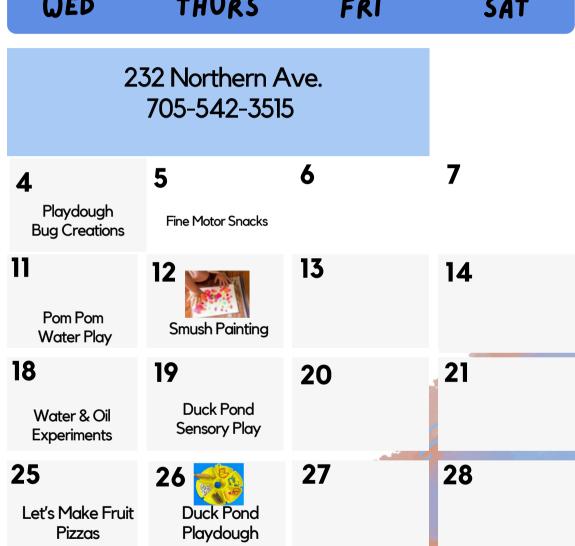

## BOREAL

WED THURS FRI SAT 232 Northern Ave. 705-542-3515

a.m. & p.m.

BAILY ACTIVITIES & CIRCLE TIME

NUTRITIONAL SNACK

**MONDAY** 

9:00 a.m. - 1:30 p.m.

**TUESDAY** 

9:00 a.m. - 1:30 p.m.

Mondays and Tuesdays at River View 11:45 a.m. to 12:45 p.m.

Join us after the gym for fun activities and a healthy snack! Please bring indoor shoes for gym time activities.

For more program information please visit www.childcarealgoma.ca