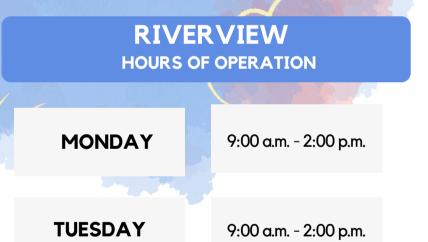

Gym Time 11:45 a.m. to 12:15 p.m.

For more program information please visit www.childcarealgoma.ca

BOREAL<br/>HOURS OF OPERATIONWEDNESDAY9:00 a.m. - 2:00 p.m.THURSDAY9:00 a.m. - 2:00 p.m.