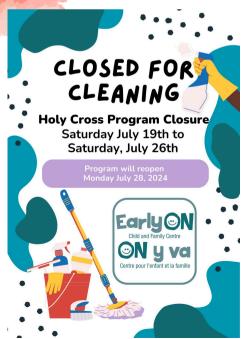

## HOLY CROSS

16 Texas Ave. (705) 945-8898 ext. 303

| SUN    | MON                                                                                                                                         | TUES                             | WED                          | THURS                          | FRI                        | SAT    |
|--------|---------------------------------------------------------------------------------------------------------------------------------------------|----------------------------------|------------------------------|--------------------------------|----------------------------|--------|
|        |                                                                                                                                             | 1                                | 2                            | 3                              | 4                          | 5      |
|        |                                                                                                                                             | Program Closed<br>for Canada Day | Watermelon<br>Fans           | Handprint<br>Pets              | Dinosaur<br>Track Painting | OPEN   |
| 6      | 7                                                                                                                                           | 8                                | 9                            | 10                             | 11                         | 12     |
|        | Colour<br>Sorting                                                                                                                           | Dinosaur<br>Art                  | Fine Motor<br>Folding        | "Egg-speriment"<br>Science Fun | Rainbow Science            | OPEN   |
| 13     | 14                                                                                                                                          | 15                               | 16                           | 17                             | 18                         | 19     |
|        | Leaf<br>Rubbing                                                                                                                             | Playdough<br>Cupcakes            | Hidden Colours<br>Experiment | Volcanic<br>Eruptions          | Magic Water<br>Science     | CLOSED |
| 20     | 21                                                                                                                                          | 22                               | 23                           | 24                             | 25                         | 26     |
| CLOSED | EarlyON Child and Family Centre ~ Holy Cross will be closed for cleaning July 19-28, 2025.  The program will re-open Tuesday July 29, 2025. |                                  |                              |                                |                            |        |
| 27     | 28                                                                                                                                          | 29                               | 30 3                         | 31                             |                            |        |
|        | CLOSED                                                                                                                                      | Texture Sorting                  | Colourful<br>Counting        | Fine Motor<br>Pom Pom Drop     |                            | # )    |
|        |                                                                                                                                             |                                  |                              |                                |                            |        |

## HOLY CROSS

16 Texas Ave. (705) 945-8898 ext. 303

Child Care Algoma EarlyON Child and Family Centre programs will be closed Saturday June 28, 2025 and Tuesday July 1, 2025.