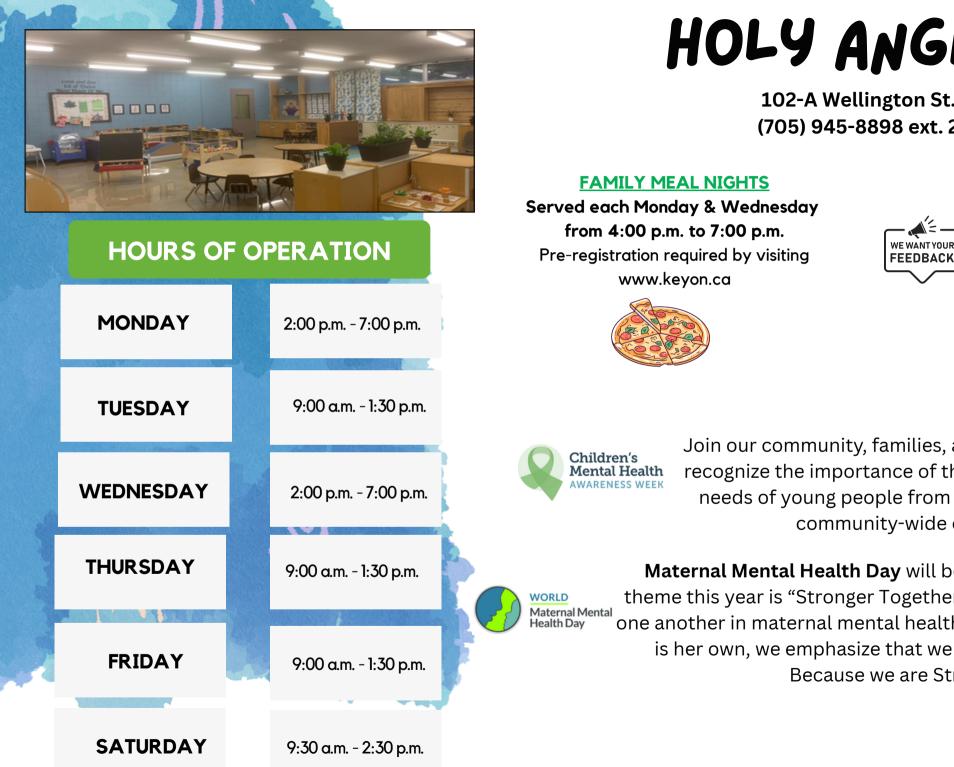

HOLY ANGELS

102-A Wellington St. E. (705) 945-8898 ext. 255

> Do you have thoughts or feedback that you would like to share about our EarlyON programs? We want to hear from you!

Please contact us at the information below: Facebook: "EarlyOn SSM" Email: ssmeyss@childcarealgoma.ca Phone: (705) 945-8898 x 315

Join our community, families, and friends to come together to recognize the importance of the mental health and well-being needs of young people from May 4-10, 2025. Watch for the community-wide calendar of events!

Maternal Mental Health Day will be recognized on May 7, 2025. The theme this year is "Stronger Together". It highlights the need to support one another in maternal mental health, and whilst every woman's journey is her own, we emphasize that we can help and guide each other. Because we are Stronger Together.