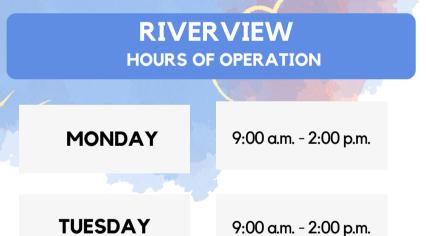

BOREAL HOURS OF OPERATION WEDNESDAY 9:00 a.m. - 2:00 p.m. THURSDAY 9:00 a.m. - 2:00 p.m. Check out our Facebook page at EarlyON SSM